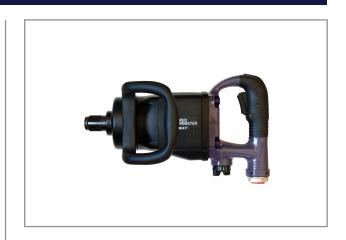

## **COMPOSITE IMPACT WRENCH RRI-3700MK**

This impact wrench by RED ROOSTER has an excellent weight/power ratio. The RRI-3700MK is developed for assembly- and disassembly applications. The revolutionary Mechoneer impact mechanism gives high energy levels per impact. The Mechoneer impact mechanism combines the hitting strength of a Twin Hammer with the durability advantage of the closed hammer mechanism. On top of that, it is greased fully, which results in low vibration levels and low sound pressure. The tool is suitable for industrial use. The high RPM air motor builds up the desired torque levels very fast.

## **Characteristics:**

- Ergonomic design, well balanced
- Compact design
- Mechoneer Impact mechanism
- Power adjustable, 3 positions, integrated in Forward/Reverse button
- Dead handle 360 degrees adjustable