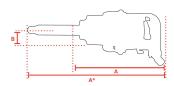

## **Specifications**

Hosediameter (mm)

Vibration level (m/s²)

| RedRoosterIndustrial |
|----------------------|
| RedRoosterIndustria  |

 Square Drive
 1"

 Version
 R+H

 Bolt capacity (mm)
 36

Impact mechanism Mechoneer **RPM** 6000 Torque (Nm) 2700 Force adjustment R/L 3 Pos Airconsumption (I/s) 20 Weight (kg) 9,0 Sound level (dB(A)) 103 Airconnection PT 1/2" Airpress max. (MPa) 0,63 350 mm A mm B 62