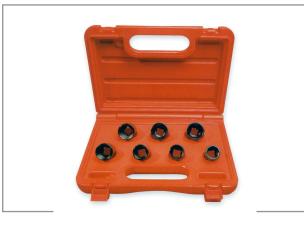

## SOCKETSET 1/2" LUG NUT 7-PARTS D00012-0-286

Set of impact sockets in blow mold case.

7 pieces of Lug nut remover sockets.

The use of the wheel lock nut remover sockets is especially when the special key for locked nuts is not in the car when the tires are changed. In order to still be able to remove the wheel bolts, these special sockets are used. Proper use of the socket is to have at least three windings of thread of the socket gripping over the lock. In case any of the first three windings are already griping, the next bigger size of socket should be chosen. When the correct size of socket is chosen, it can unlock up to four bolts.