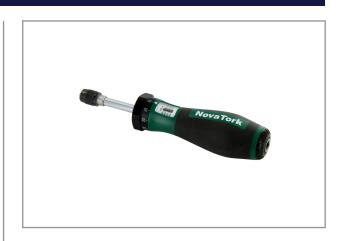

## **TORQUE SCREW DRIVER 1-6 NM, 1/4 MSM16**

**MS Series Mechanical Torque Screwdriver** 

- $\bullet$  Accuracy:  $\pm 6\%$  , which conforms to the ASME B107.14 standard.
- 1/4" hexagon socket with a quick-release design, convenient for changing various bits.
- Reliable locking mechanism, light operation.
- Clearer scale, accurate increment.
- Ergonomic handle, double color with soft and hard adhesive, comfortable grip.
- Engineering plastic, oil resistant and non-slip resistant, durable.

## **Specifications**

| Brand       | NovaTork |
|-------------|----------|
| Torque (Nm) | 1 ~ 6    |
| Weight (kg) | 0,26     |
| Hexagon     | 1/4"     |
| mm B        | 38       |
| L mm        | 172      |
|             |          |