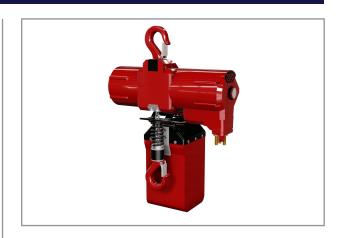

## AIR CHAIN HOIST 500 KG TCS-500PE

TCS-500 RED ROOSTER Air Chain Hoists are especially developed for the "Material Handling Industrie" for example: warehousing, packaging etc. These hoists have a very high lifting and lowering speed and are therefore also very suitable for applications with long lifting hights.

## **Characteristics:**

- \* Very high lifting and lowering speeds
- \* Maximum speed adjustable, lifting and lowering speed independent from each other
- \* Precise variable speed control (cord and pendant control).
- \* Optimum control of the load, very precise positioning
- \* Compact and light weight.
- \* Exhaust hose easy to assemble
- \* Endstop system
- \* Air motor is cooled by the exhaust air (internal)
- \* Cord control or pendant control
- \* Chain bag optional
- \* Quiet, low noise level, silenced
- \* Aluminium housing

## **Specifications**

| opoomounomo                      |                |
|----------------------------------|----------------|
| Brand                            | RedRooster     |
| Number of chain falls            | 1              |
| Lowering speed full load (m/min) | 34             |
| Lowering speed 0-load (m/min)    | 19             |
| Weight incl. 3m lift (kg)        | 15,9           |
| Lifting speed full load (m/min)  | 17             |
| Lifting speed 0-load (m/min)     | 33             |
| Chain weight (kg/m)              | 0,9            |
| Chain (mm)                       | 6,3 x 19,1     |
| Chainbag/Chainbucket             | +              |
| Loadlimiter                      | -              |
| Airconnection                    | 1/2" BSPT      |
| Airpress max. (MPa)              | 0,63           |
| Airconsumption fullload (I/s)    | 28,3           |
| mm A                             | 415            |
| mm B                             | 255            |
| mm C                             | 132            |
| mm D                             | 68             |
| mm E                             | 205            |
| mm F                             | 163            |
| mm G                             | 15             |
| mm H                             | 35             |
| mm I                             | 22             |
| mm J                             | 22             |
| mm X                             | 40             |
| mm Z                             | 210            |
| Hosediameter (mm)                | 13             |
| SMC Airtreatment unit            | AC40-F04DM-8-B |
| Capacity (kg)                    | 500            |
| Airconnection exhaust            | 3/4"           |
| EAN                              | 8717981065387  |