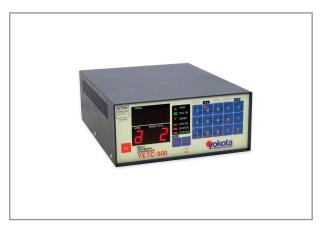

## **220V CONTROLLER** YETC-330ER2-L

Controller for TKa Series system wrenches, torque controlled with angle monitoring. This controller can simultaneously connect to two different system wrenches. For data-collection, the controller is equipped with a LAN-Ethernet connection.

## **Specifications**

| Brand            | Yokota                 |
|------------------|------------------------|
| mm D             | 290                    |
| mm H             | 105                    |
| mm W             | 230                    |
| Power Supply (V) | AC 100 ~ 240V, 50/60Hz |
| Safety standard  | EN ISO 11148-6         |
| EAN              | 8717981336029          |