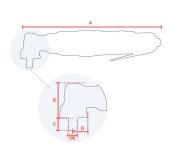

## **Specifications**

**EAN** 

| Brand                        | RedRoosterIndustrial |
|------------------------------|----------------------|
| Bolt capacity (mm)           | 8                    |
| RPM                          | 4700                 |
| Torque (Nm)                  | 16 - 24              |
| Airconsumption (I/s)         | 6,2                  |
| Weight (kg)                  | 1,30                 |
| Airconnection                | PT 1/4"              |
| Airpress max. (MPa)          | 0,63                 |
| mm A                         | 264                  |
| mm B                         | 45                   |
| Hosediameter (mm)            | 8                    |
| Square Drive / Hexagon       | 3/8"                 |
| Safety standard              | EN ISO 11148-6       |
| Vibration standard           | EN ISO 28927-2       |
| Vibration value (m/s²)       | 7,4                  |
| Vibration uncertainty (m/s²) | 1,23                 |
| Sound standard               | ISO 15744            |
| Sound pressure (dB(A))       | 80,3                 |
| Sound power (dB(A))          | 91.3                 |
| Sound uncertainty (dB(A))    | 3                    |