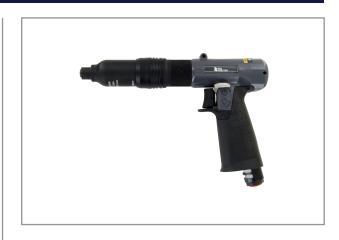

# AUTO-SHUT-OFF SCREWDRIVER RRI-SP30512

The RED ROOSTER Shut-Off screwdrivers have a large torque-range, are highly accurate and have a low vibration level. Very ergonomic design and low noise level. The special design of the clutch combines low reaction forces with a high repeatability of the torque. This air tool is designed for the assembly industry, where threaded fasteners are used.

## **Characteristics:**

- New body-design
- Reversible
- Revolving rear-exhaust, silenced
- ergonomic grip
- easily adjustable