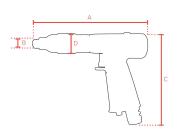

# **Specifications**

EAN

| Brand                        | RedRoosterIndustrial |
|------------------------------|----------------------|
| Bolt capacity (mm)           | 4 ~ 6                |
| RPM                          | 450                  |
| Torque (Nm)                  | 4 ~ 12               |
| Airconsumption (I/s)         | 11                   |
| Weight (kg)                  | 1,16                 |
| Hexagon                      | 1/4"                 |
| Airpress max. (MPa)          | 0,63                 |
| mm A                         | 238                  |
| mm B                         | 16                   |
| mm C                         | 166                  |
| mm D                         | 40,2                 |
| Hosediameter (mm)            | 6,5                  |
| Safety standard              | EN ISO 11148-6       |
| Vibration standard           | EN ISO 28927-2       |
| Vibration value (m/s²)       | <2,5                 |
| Vibration uncertainty (m/s²) | 0,1                  |
| Sound standard               | ISO 15744            |
| Sound pressure (dB(A))       | 79                   |
| Sound uncertainty (dB(A))    | 3                    |