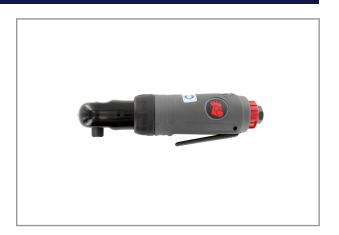

## RATCHET WRENCH 3/8" RRW-2203

This RED ROOSTER stubby ratchet wrench is designed for work in confined spaces. The rear air-exhaust is silenced and can be rotated. The body has a rubber grip for isolation and comfortable working.