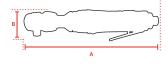

## **Specifications**

| •                            |                |
|------------------------------|----------------|
| Brand                        | RedRooster     |
| Square Drive                 | 3/8"           |
| Bolt capacity (mm)           | 10             |
| RPM                          | 200            |
| Torque (Nm)                  | 32             |
| Airconsumption (I/s)         | 5,0            |
| Weight (kg)                  | 0,5            |
| Airconnection                | PT 1/4"        |
| Airpress max. (MPa)          | 0,63           |
| mm A                         | 180            |
| mm B                         | 32             |
| Hosediameter (mm)            | 6,5            |
| Safety standard              | EN ISO 11148-6 |
| Vibration standard           | EN ISO 28927-2 |
| Vibration value (m/s²)       | 1,8            |
| Vibration uncertainty (m/s²) | 1,08           |
| Sound standard               | ISO 15744      |
| Sound pressure (dB(A))       | 79             |
| Sound uncertainty (dB(A))    | 3              |
| EAN                          | 8717981000586  |
|                              |                |