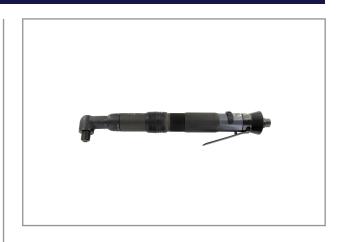

# AUTO-SHUT-OFF SCREWDRIVER RRI-SA30315

The RED ROOSTER Shut-Off screwdrivers have a large torque-range, are highly accurate and have a low vibration level. Very ergonomic design and low noise level. The special design of the clutch combines low reaction forces with a high repeatability of the torque. This air tool is designed for the assembly industry, where threaded fasteners are used.

### Characteristics:

- New angled body-design with soft grip
- Reversible
- Rear-exhaust, silenced
- ergonomic grip, lever start
- easily adjustable