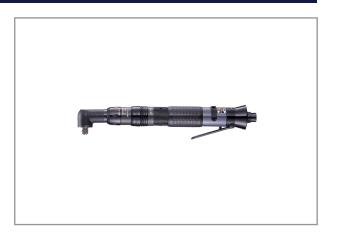

## AUTO-SHUT-OFF SCREWDRIVER RRI-SA11601

The RED ROOSTER Shut-Off screwdrivers have a large torque-range, are highly accurate and have a low vibration level. Very ergonomic design and low noise level. The special design of the clutch combines low reaction forces with a high repeatability of the torque. This air tool is designed for the assembly industry, where threaded fasteners are used.

Characteristics:

- New angled body-design with soft grip
- Reversible
- Rear-exhaust, silenced
- ergonomic grip, lever start
- easily adjustable

**Related products** 

TW-0 Spring Balancer 0,5-1,5kg