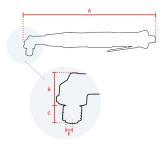

## **Specifications**

| Brand                  | RedRoosterIndustrial |
|------------------------|----------------------|
| Bolt capacity (mm)     | 4                    |
| RPM                    | 1600                 |
| Torque (Nm)            | 0,5 - 1,5            |
| Airconsumption (I/s)   | 6                    |
| Weight (kg)            | 0,88                 |
| Hexagon                | 1/4"                 |
| Sound level (dB(A))    | 68                   |
| Airconnection          | PT 1/4"              |
| Airpress max. (MPa)    | 0,63                 |
| mm A                   | 298                  |
| mm B                   | 29,5                 |
| mm C                   | 18                   |
| mm D                   | 14,5                 |
| mm E                   | 16                   |
| Hosediameter (mm)      | 6,5                  |
| Execution              | Angle                |
| Vibration level (m/s²) | < 2,5                |
| Safety standard        | EN ISO 11148-6       |
| EAN                    | 8717981414666        |
|                        |                      |