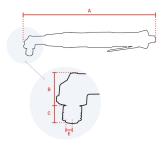

## **Specifications**

| •                      |                      |
|------------------------|----------------------|
| Brand                  | RedRoosterIndustrial |
| Square Drive           | 1/2"                 |
| Bolt capacity (mm)     | 8                    |
| RPM                    | 90                   |
| Torque (Nm)            | 24- 45               |
| Airconsumption (I/s)   | 11                   |
| Weight (kg)            | 2,09                 |
| Sound level (dB(A))    | 74                   |
| Airconnection          | PT 1/4"              |
| Airpress max. (MPa)    | 0,63                 |
| mm A                   | 411                  |
| mm B                   | 34                   |
| mm C                   | 19                   |
| mm D                   | 18,5                 |
| mm E                   | 1/2"                 |
| Hosediameter (mm)      | 6,5                  |
| Execution              | Angle                |
| Vibration level (m/s²) | < 2,5                |
| Safety standard        | EN ISO 11148-6       |
| EAN                    | 8717981414963        |
|                        |                      |