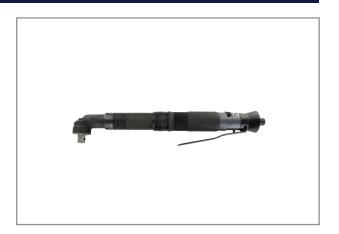

## AUTO-SHUT-OFF SCREWDRIVER RRI-SA60945W

The RED ROOSTER Shut-Off screwdrivers have a large torque-range, are highly accurate and have a low vibration level. Very ergonomic design and low noise level. The special design of the clutch combines low reaction forces with a high repeatability of the torque. This air tool is designed for the assembly industry, where threaded fasteners are used.

Characteristics:

- New angled body-design with soft grip
- Reversible
- Rear-exhaust, silenced
- ergonomic grip, lever start
- easily adjustable