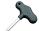

# AUTO-SHUT-OFF SCREWDRIVER RRI-SA30315W

The RED ROOSTER Shut-Off screwdrivers have a large torque-range, are highly accurate and have a low vibration level. Very ergonomic design and low noise level. The special design of the clutch combines low reaction forces with a high repeatability of the torque. This air tool is designed for the assembly industry, where threaded fasteners are used.

#### **Characteristics:**

- New angled body-design with soft grip
- Reversible
- Rear-exhaust, silenced
- ergonomic grip, lever start
- easily adjustable

### **Related products**



TW-3

Spring balancer 1,0-3,0 kg

# **Related accessories**



00-4507

Torque Adjust Key RRI screwdriver



## **Specifications**

| Brand                  | RedRoosterIndustrial |
|------------------------|----------------------|
| Square Drive           | 3/8"                 |
| Bolt capacity (mm)     | 6                    |
| RPM                    | 320                  |
| Torque (Nm)            | 6,0 - 15,0           |
| Airconsumption (I/s)   | 11                   |
| Weight (kg)            | 1,36                 |
| Sound level (dB(A))    | 73                   |
| Airconnection          | PT 1/4"              |
| Airpress max. (MPa)    | 0,63                 |
| mm A                   | 351                  |
| mm B                   | 33                   |
| mm C                   | 14                   |
| mm D                   | 13