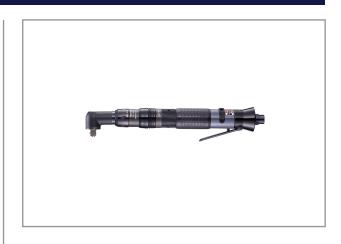

# AUTO-SHUT-OFF SCREWDRIVER RRI-SA30315W

The RED ROOSTER Shut-Off screwdrivers have a large torque-range, are highly accurate and have a low vibration level. Very ergonomic design and low noise level. The special design of the clutch combines low reaction forces with a high repeatability of the torque. This air tool is designed for the assembly industry, where threaded fasteners are used.

#### **Characteristics:**

- New angled body-design with soft grip
- Reversible
- Rear-exhaust, silenced
- ergonomic grip, lever start
- easily adjustable