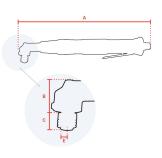

## **Specifications**

| Brand                  | RedRoosterIndustrial |
|------------------------|----------------------|
| Square Drive           | 3/8"                 |
| Bolt capacity (mm)     | 6                    |
| RPM                    | 320                  |
| Torque (Nm)            | 6,0 - 15,0           |
| Airconsumption (I/s)   | 11                   |
| Weight (kg)            | 1,36                 |
| Sound level (dB(A))    | 73                   |
| Airconnection          | PT 1/4"              |
| Airpress max. (MPa)    | 0,63                 |
| mm A                   | 351                  |
| mm B                   | 33                   |
| mm C                   | 14                   |
| mm D                   | 13,5                 |
| mm E                   | 3/8"                 |
| Hosediameter (mm)      | 6,5                  |
| Execution              | Angle                |
| Vibration level (m/s²) | < 2,5                |
| Safety standard        | EN ISO 11148-6       |
| EAN                    | 8717981414871        |