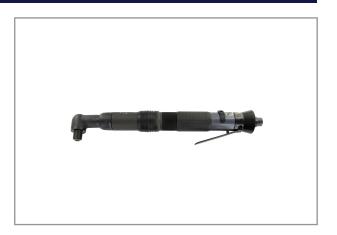

## AUTO-SHUT-OFF SCREWDRIVER RRI-SA30512

The RED ROOSTER Shut-Off screwdrivers have a large torque-range, are highly accurate and have a low vibration level. Very ergonomic design and low noise level. The special design of the clutch combines low reaction forces with a high repeatability of the torque. This air tool is designed for the assembly industry, where threaded fasteners are used.

Characteristics:

- New angled body-design with soft grip
- Reversible
- Rear-exhaust, silenced
- ergonomic grip, lever start
- easily adjustable