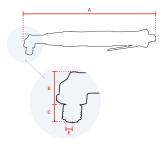

## **Specifications**

| 1                      |                      |
|------------------------|----------------------|
| Brand                  | RedRoosterIndustrial |
| Bolt capacity (mm)     | 6                    |
| RPM                    | 480                  |
| Torque (Nm)            | 6,0 - 12,0           |
| Airconsumption (I/s)   | 11                   |
| Weight (kg)            | 1,36                 |
| Hexagon                | 1/4"                 |
| Sound level (dB(A))    | 73                   |
| Airconnection          | PT 1/4"              |
| Airpress max. (MPa)    | 0,63                 |
| mm A                   | 351                  |
| mm B                   | 33                   |
| mm C                   | 13                   |
| mm D                   | 13,5                 |
| mm E                   | 16                   |
| Hosediameter (mm)      | 6,5                  |
| Execution              | Angle                |
| Vibration level (m/s²) | < 2,5                |
| Safety standard        | EN ISO 11148-6       |
| EAN                    | 8717981414840        |
|                        |                      |