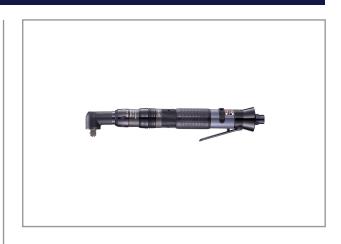

# AUTO-SHUT-OFF SCREWDRIVER RRI-SA22203W

The RED ROOSTER Shut-Off screwdrivers have a large torque-range, are highly accurate and have a low vibration level. Very ergonomic design and low noise level. The special design of the clutch combines low reaction forces with a high repeatability of the torque. This air tool is designed for the assembly industry, where threaded fasteners are used.

#### Characteristics:

- New angled body-design with soft grip
- Reversible
- Rear-exhaust, silenced
- ergonomic grip, lever start
- easily adjustable