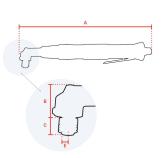

## **Specifications**

| Brand                  | RedRoosterIndustrial |
|------------------------|----------------------|
| Square Drive           | 3/8"                 |
| Bolt capacity (mm)     | 4                    |
| RPM                    | 2200                 |
| Torque (Nm)            | 1,2 - 3,0            |
| Airconsumption (I/s)   | 11                   |
| Weight (kg)            | 1,2                  |
| Sound level (dB(A))    | 73                   |
| Airconnection          | PT 1/4"              |
| Airpress max. (MPa)    | 0,63                 |
| mm A                   | 321                  |
| mm B                   | 33                   |
| mm C                   | 14                   |
| mm D                   | 13,5                 |
| mm E                   | 3/8"                 |
| Hosediameter (mm)      | 6,5                  |
| Execution              | Angle                |
| Vibration level (m/s²) | < 2,5                |
| Safety standard        | EN ISO 11148-6       |
| EAN                    | 8717981414772        |