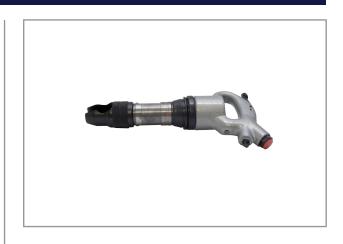

## CHIPPING HAMMER 17,5 MM AA-1.3BR(H)17.5

Toku hammers have been used for many years in various industries, e.g Demolition, Foundries, Construction etc.

**Characteristics:** 

- \* Toku only use the very best materials in the manufacture of their products giving the tools superior life.
- \* Due to popular demand we have included a version of this tool to our range with a solid retainer.
- \* The design of the solid retainer enables the use of pointed chisels as well as standard and wide.