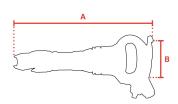

 Airpress max. (MPa)
 0,63

 mm A
 300

 mm B
 76

 Stroke (mm)
 58

 Strokes per minute
 2800

 Energy (J/Stroke)
 12,7

 Hosediameter (mm)
 10

Safety standard EN ISO 11148-4 Vibration standard EN ISO 28927-10