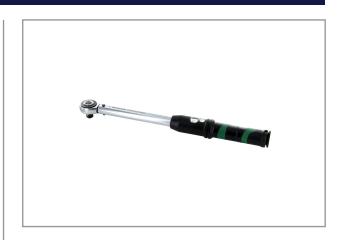

## TORQUE WRENCH, 20~100 NM, 1/2 STMX3100

STM Model - Larger View Window Scale (Click) Torque Wrench

- Unique window scale with fine increments.
- Accuracy is ±4% of the reading value.
- Ergonomic, non-slip handle in oil resistant engineering plastic.
- Push/Pull end cap to secure the set torque value from accidental change.
- This wrench is longer than normal torque wrench, more efficiently while long time using.
- Alloy tube, chrome plated, high strength, more durable.
- Various kinds of heads designed for different applications:
- STMX model: Push-through ratchet head for clockwise and counter-clockwise operation.

## **Specifications**

| Brand        | NovaTork |
|--------------|----------|
| Square Drive | 1/2"     |
| Torque (Nm)  | 20 ~ 100 |
| Weight (kg)  | 1,1      |
| mm B         | 48       |
| L mm         | 438      |
|              |          |