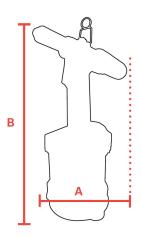

## **Specifications**

| Brand                          | RedRoosterIndustrial |
|--------------------------------|----------------------|
| Weight (kg)                    | 2,0                  |
| Max. rivet capacity (mm)       | 6,4                  |
| Sound level (dB(A))            | 76                   |
| Airconnection                  | PT 1/4"              |
| Airpress max. (MPa)            | 0,63                 |
| Airconsumption (liter per cut) | 1,80                 |
| mm A                           | 198                  |
| mm B                           | 315                  |
| Stroke (mm)                    | 16,5                 |
| Hosediameter (mm)              | 6,5                  |
| Vibration level (m/s²)         | 0,4                  |
| Pulling force (N)              | 10450                |
| Safety standard                | EN ISO 11148-1       |
| EAN                            | 8717981000722        |