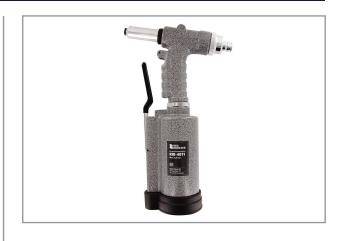

## AIRHYDRAULIC RIVETER RRI-4011

RED ROOSTER Industrial pneumatic-hydraulic blind riveter. Very fast and powerful, with low air consumption per blind rivet. Lightweight and ergonomically designed for optimum ease of use. Comes with multiple nose pieces for various blind riveting capabilities.

## Features:

- fast and powerful
- low air consumption
- ergonomic and lightweight
- nose pieces for 2,4mm, 3,2mm, 4,0mm, 4,8mm and 6,4mm included
- including keys and rubber stand