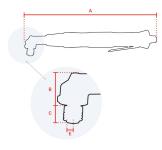

## **Specifications**

| Brand                  | RedRoosterIndustrial |
|------------------------|----------------------|
| Square Drive           | 3/8"                 |
| Bolt capacity (mm)     | 6                    |
| RPM                    | 380                  |
| Torque (Nm)            | 10,0 - 17,0          |
| Airconsumption (I/s)   | 11                   |
| Weight (kg)            | 1,81                 |
| Sound level (dB(A))    | 71                   |
| Airconnection          | PT 1/4"              |
| Airpress max. (MPa)    | 0,63                 |
| mm A                   | 369                  |
| mm B                   | 38                   |
| mm C                   | 14                   |
| mm D                   | 16                   |
| mm E                   | 3/8"                 |
| Hosediameter (mm)      | 6,5                  |
| Execution              | Angle                |
| Vibration level (m/s²) | < 2,5                |
| Safety standard        | EN ISO 11148-6       |
| EAN                    | 8717981414918        |
|                        |                      |