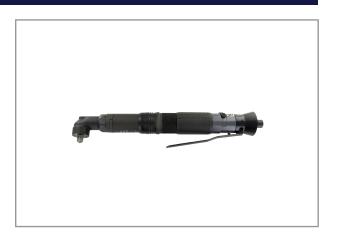

## AUTO-SHUT-OFF SCREWDRIVER RRI-SA40317W

The RED ROOSTER Shut-Off screwdrivers have a large torque-range, are highly accurate and have a low vibration level. Very ergonomic design and low noise level. The special design of the clutch combines low reaction forces with a high repeatability of the torque. This air tool is designed for the assembly industry, where threaded fasteners are used.

Characteristics:

- New angled body-design with soft grip
- Reversible
- Rear-exhaust, silenced
- ergonomic grip, lever start
- easily adjustable

**Related products** 

TW-3 Spring balancer 1,0-3,0 kg