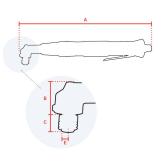

# **Specifications**

| Brand                  | RedRoosterIndustrial |
|------------------------|----------------------|
| Bolt capacity (mm)     | 4                    |
| RPM                    | 550                  |
| Torque (Nm)            | 0,8 - 5,0            |
| Airconsumption (I/s)   | 7,5                  |
| Weight (kg)            | 1,02                 |
| Hexagon                | 1/4"                 |
| Sound level (dB(A))    | 73                   |
| Airconnection          | PT 1/4"              |
| Airpress max. (MPa)    | 0,63                 |
| mm A                   | 309                  |
| mm B                   | 33                   |
| mm C                   | 17                   |
| mm D                   | 13,5                 |
| mm E                   | 16                   |
| Hosediameter (mm)      | 6,5                  |
| Execution              | Angle                |
| Vibration level (m/s²) | < 2,5                |
| Safety standard        | EN ISO 11148-6       |
| EAN                    | 8717981414727        |