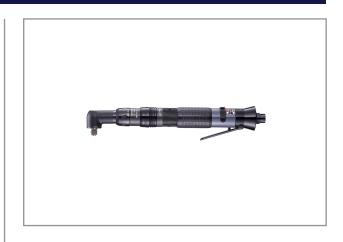

# AUTO-SHUT-OFF SCREWDRIVER RRI-SA10505

The RED ROOSTER Shut-Off screwdrivers have a large torque-range, are highly accurate and have a low vibration level. Very ergonomic design and low noise level. The special design of the clutch combines low reaction forces with a high repeatability of the torque. This air tool is designed for the assembly industry, where threaded fasteners are used.

### **Characteristics:**

- New angled body-design with soft grip
- Reversible
- Rear-exhaust, silenced
- ergonomic grip, lever start
- easily adjustable