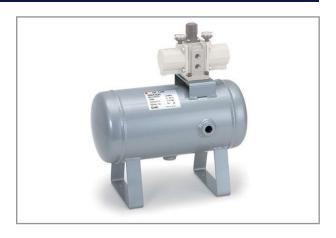

## TANK BOOSTER COMBINATION 1.6MPA 50L VBA43A-SDU11615

The specialty regulator series VBA is a booster regulator that saves money and energy by increasing the main line pressure up to two times. The booster regulator, when connected to air supply line, increases pressure up to two times and the main air supply pressure may be set low. Desired pressure increase can be easily adjusted.

- Service life increased.
- Noise reduced.
- Condensation reduced.
- Reliability improved.
- Assembled on 50 liter tank.

## **Specifications**

Brand SMC Quantity (liter) 50 Airpress max. (MPa) 1,6

EAN 8717981403042