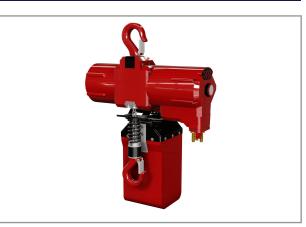

## **AIR CHAIN HOIST 500 KG TCS-500 C**

TCS-500 RED ROOSTER Air Chain Hoists are especially developed for the "Material Handling Industry" for example: warehousing, packaging etc. These hoists have a very high lifting and lowering speed and are therefore also very suitable for applications with long lifting hights.

Characteristics:

- \* Very high lifting and lowering speeds
- \* Maximum speed adjustable, lifting and lowering speed independent from each other
- \* Precise variable speed control (cord and pendant control).
- \* Optimum control of the load, very precise positioning
- \* Compact and light weight.
- \* Exhaust hose easy to assemble
- \* Endstop system
- \* Air motor is cooled by the exhaust air (internal)
- \* Cord control or pendant control
- \* Chain bag optional
- \* Quiet, low noise level, silenced
- \* Aluminium housing

## **Specifications**

| •                                |                |
|----------------------------------|----------------|
| Brand                            | RedRooster     |
| Number of chain falls            | 1              |
| Lowering speed full load (m/min) | 34             |
| Lowering speed 0-load (m/min)    | 19             |
| Weight incl. 3m lift (kg)        | 15,9           |
| Lifting speed full load (m/min)  | 17             |
| Lifting speed 0-load (m/min)     | 33             |
| Chain weight (kg/m)              | 0,9            |
| Chain (mm)                       | 6,3 x 19,1     |
| Chainbag/Chainbucket             | +              |
| Loadlimiter                      | -              |
| Airconnection                    | 1/2" BSPT      |
| Airpress max. (MPa)              | 0,63           |
| Airconsumption fullload (I/s)    | 28,3           |
| mm A                             | 415            |
| mm B                             | 255            |
| mm C                             | 132            |
| mm D                             | 68             |
| mm E                             | 205            |
| mm F                             | 163            |
| mm G                             | 15             |
| mm H                             | 35             |
| mm l                             | 22             |
| mm J                             | 22             |
| mm X                             | 40             |
| mm Z                             | 210            |
| Hosediameter (mm)                | 13             |
| SMC Airtreatment unit            | AC40-F04DM-8-B |
| Capacity (kg)                    | 500            |
| Airconnection exhaust            | 3/4"           |
| EAN                              | 8717981062782  |
|                                  |                |