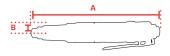

## **Specifications**

| Brand                        | RedRooster     |
|------------------------------|----------------|
| Bolt capacity (mm)           | 5              |
| RPM                          | 1800           |
| Torque (Nm)                  | 1 - 6          |
| Airconsumption (I/s)         | 10,0           |
| Weight (kg)                  | 1,2            |
| Hexagon                      | 1/4"           |
| Airconnection                | PT 1/4"        |
| Airpress max. (MPa)          | 0,63           |
| mm A                         | 265            |
| mm B                         | 50             |
| Hosediameter (mm)            | 10             |
| Execution                    | Recht          |
| Safety standard              | EN ISO 11148-6 |
| Vibration standard           | EN ISO 28927-2 |
| Vibration value (m/s²)       | 0,5            |
| Vibration uncertainty (m/s²) | 0,12           |
| Sound standard               | ISO 15744      |
| Sound pressure (dB(A))       | 84             |
| Sound power (dB(A))          | 95             |
| Sound uncertainty (dB(A))    | 3              |
| EAN                          | 8717981296316  |
|                              |                |