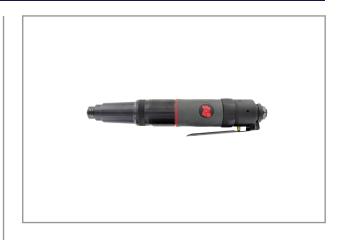

## SCREWDRIVER WITH CLUTCH RR-02SC

This RED ROOSTER screwdriver has an adjustable clutch mechanism. Developed for Automotive Aftermarket use. Body in composite material for light weight and temperature isolation.

Characteristics:

- \* Straight model with lever-start, well balanced
- \* Compact and lightweight
- \* Rear exhaust, with silencer

(Hanger and adjustment keys included in the box)