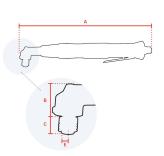

# **Specifications**

| Brand                  | RedRoosterIndustrial |
|------------------------|----------------------|
| Bolt capacity (mm)     | 4                    |
| RPM                    | 1900                 |
| Torque (Nm)            | 1,4 - 4,0            |
| Airconsumption (I/s)   | 11                   |
| Weight (kg)            | 1,2                  |
| Hexagon                | 1/4"                 |
| Sound level (dB(A))    | 73                   |
| Airconnection          | PT 1/4"              |
| Airpress max. (MPa)    | 0,63                 |
| mm A                   | 321                  |
| mm B                   | 33                   |
| mm C                   | 13                   |
| mm D                   | 13,5                 |
| mm E                   | 16                   |
| Hosediameter (mm)      | 6,5                  |
| Execution              | Angle                |
| Vibration level (m/s²) | < 2,5                |
| Safety standard        | EN ISO 11148-6       |
| EAN                    | 8717981414789        |