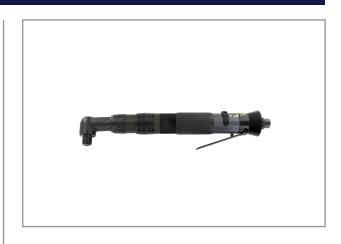

# AUTO-SHUT-OFF SCREWDRIVER RRI-SA21904

The RED ROOSTER Shut-Off screwdrivers have a large torque-range, are highly accurate and have a low vibration level. Very ergonomic design and low noise level. The special design of the clutch combines low reaction forces with a high repeatability of the torque. This air tool is designed for the assembly industry, where threaded fasteners are used.

### Characteristics:

- New angled body-design with soft grip
- Reversible
- Rear-exhaust, silenced
- ergonomic grip, lever start
- easily adjustable