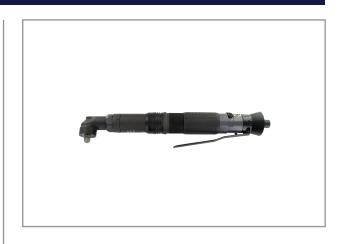

# AUTO-SHUT-OFF SCREWDRIVER RRI-SA50322W

The RED ROOSTER Shut-Off screwdrivers have a large torque-range, are highly accurate and have a low vibration level. Very ergonomic design and low noise level. The special design of the clutch combines low reaction forces with a high repeatability of the torque. This air tool is designed for the assembly industry, where threaded fasteners are used.

#### **Characteristics:**

- New angled body-design with soft grip
- Reversible
- Rear-exhaust, silenced
- ergonomic grip, lever start
- easily adjustable