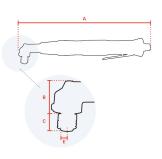

## **Specifications**

| Brand                  | RedRoosterIndustrial |
|------------------------|----------------------|
| Square Drive           | 3/8"                 |
| Bolt capacity (mm)     | 6                    |
| RPM                    | 320                  |
| Torque (Nm)            | 14,0 - 22,0          |
| Airconsumption (I/s)   | 11                   |
| Weight (kg)            | 1,81                 |
| Sound level (dB(A))    | 74                   |
| Airconnection          | PT 1/4"              |
| Airpress max. (MPa)    | 0,63                 |
| mm A                   | 369                  |
| mm B                   | 38                   |
| mm C                   | 14                   |
| mm D                   | 16                   |
| mm E                   | 3/8"                 |
| Hosediameter (mm)      | 6,5                  |
| Execution              | Angle                |
| Vibration level (m/s²) | < 2,5                |
| Safety standard        | EN ISO 11148-6       |
| EAN                    | 8717981414956        |