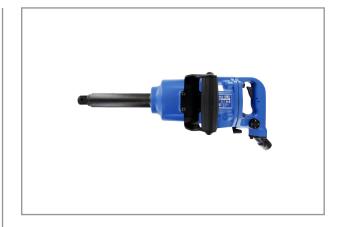

## IMPACT WRENCH 1" MI-3800ELR

This industrial impact wrench by Toku has proven capabilities. The MI-3800ELR is developed for tightening and untightening apllications. The closed hammer mechanism can virtually not be damaged hence applicable for heavy duty applications. The energy is directly converted to the anvil for maximum power and minimal maintenance. The tool is suitable for use in the industry. Characteristics:

\* Ergonomic design, well balanced

- \* Compact and lightweight
- \* Power adjustable, 4 positions
- \* Long anvil

**Related products** 

D00100-1-007 Socketset Long 1" 7-Parts