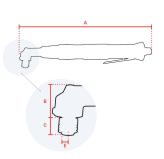

# **Specifications**

| Brand                  | RedRoosterIndustrial |
|------------------------|----------------------|
| Square Drive           | 3/8"                 |
| Bolt capacity (mm)     | 4                    |
| RPM                    | 700                  |
| Torque (Nm)            | 2,0 - 8,0            |
| Airconsumption (I/s)   | 11                   |
| Weight (kg)            | 1,2                  |
| Sound level (dB(A))    | 73                   |
| Airconnection          | PT 1/4"              |
| Airpress max. (MPa)    | 0,63                 |
| mm A                   | 321                  |
| mm B                   | 33                   |
| mm C                   | 14                   |
| mm D                   | 13,5                 |
| mm E                   | 3/8"                 |
| Hosediameter (mm)      | 6,5                  |
| Execution              | Angle                |
| Vibration level (m/s²) | < 2,5                |
| Safety standard        | EN ISO 11148-6       |
| EAN                    | 8717981414833        |