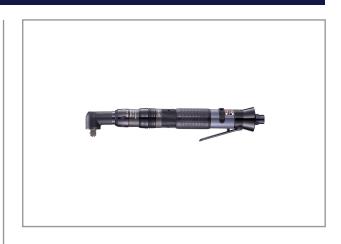

# AUTO-SHUT-OFF SCREWDRIVER RRI-SA20708W

The RED ROOSTER Shut-Off screwdrivers have a large torque-range, are highly accurate and have a low vibration level. Very ergonomic design and low noise level. The special design of the clutch combines low reaction forces with a high repeatability of the torque. This air tool is designed for the assembly industry, where threaded fasteners are used.

### **Characteristics:**

- New angled body-design with soft grip
- Reversible
- Rear-exhaust, silenced
- ergonomic grip, lever start
- easily adjustable