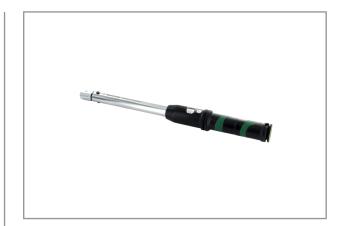

## **TORQUE WRENCH, 20~100 NM, 9X12 STMH9100**

STM Model - Larger View Window Scale (Click) Torque Wrench

- Unique window scale with fine increments.
- Accuracy is ±4% of the reading value.
- Ergonomic, non-slip handle in oil resistant engineering plastic.
- Push/Pull end cap to secure the set torque value from accidental change. • This wrench is longer than normal torque wrench, more efficiently while long
- time using.
- Alloy tube, chrome plated, high strength, more durable.
- Various kinds of heads designed for different applications:
- STMH model: Head holder, for 9x12mm rectangular shank heads.

## **Specifications**

| Brand            | NovaTork      |
|------------------|---------------|
| Torque (Nm)      | 20 ~ 100      |
| Weight (kg)      | 0,9           |
| insert tool (mm) | 9x12          |
| mm B             | 43            |
| Lmm              | 423           |
| EAN              | 8717981420568 |