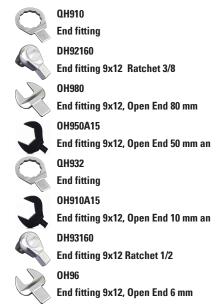

## **TORQUE WRENCH, 20~100 NM, 9X12 STMH9100**

STM Model - Larger View Window Scale (Click) Torque Wrench

- Unique window scale with fine increments.
- Accuracy is ±4% of the reading value.
- Ergonomic, non-slip handle in oil resistant engineering plastic.
- Push/Pull end cap to secure the set torque value from accidental change. • This wrench is longer than normal torque wrench, more efficiently while long
- time using.
- Alloy tube, chrome plated, high strength, more durable.
- Various kinds of heads designed for different applications:
- STMH model: Head holder, for 9x12mm rectangular shank heads.

## **Related accessories**





## **Specifications**

| Brand            | NovaTork      |
|------------------|---------------|
| Torque (Nm)      | 20 ~ 100      |
| Weight (kg)      | 0,9           |
| insert tool (mm) | 9x12          |
| mm B             | 43            |
| Lmm              | 423           |
| EAN              | 8717981420568 |