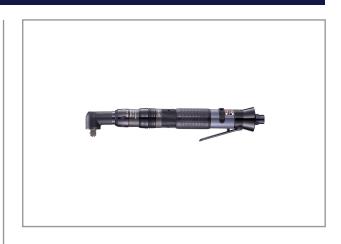

# AUTO-SHUT-OFF SCREWDRIVER RRI-SA11103W

The RED ROOSTER Shut-Off screwdrivers have a large torque-range, are highly accurate and have a low vibration level. Very ergonomic design and low noise level. The special design of the clutch combines low reaction forces with a high repeatability of the torque. This air tool is designed for the assembly industry, where threaded fasteners are used.

### **Characteristics:**

- New angled body-design with soft grip
- Reversible
- Rear-exhaust, silenced
- ergonomic grip, lever start
- easily adjustable