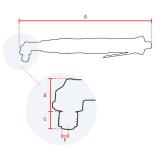

# **Specifications**

| Brand                  | RedRoosterIndustrial |
|------------------------|----------------------|
| Square Drive           | 3/8"                 |
| Bolt capacity (mm)     | 4                    |
| RPM                    | 1100                 |
| Torque (Nm)            | 0,5 - 3,0            |
| Airconsumption (I/s)   | 7,5                  |
| Weight (kg)            | 1,02                 |
| Sound level (dB(A))    | 73                   |
| Airconnection          | PT 1/4"              |
| Airpress max. (MPa)    | 0,63                 |
| mm A                   | 309                  |
| mm B                   | 33                   |
| mm C                   | 13                   |
| mm D                   | 13,5                 |
| mm E                   | 3/8"                 |
| Hosediameter (mm)      | 6,5                  |
| Execution              | Angle                |
| Vibration level (m/s²) | < 2,5                |
| Safety standard        | EN ISO 11148-6       |
| EAN                    | 8717981414697        |