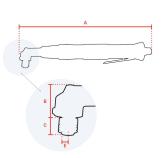

# **Specifications**

| Brand                  | RedRoosterIndustrial |
|------------------------|----------------------|
| Bolt capacity (mm)     | 6                    |
| RPM                    | 320                  |
| Torque (Nm)            | 14,0 - 22,0          |
| Airconsumption (I/s)   | 11                   |
| Weight (kg)            | 1,81                 |
| Hexagon                | 1/4"                 |
| Sound level (dB(A))    | 74                   |
| Airconnection          | PT 1/4"              |
| Airpress max. (MPa)    | 0,63                 |
| mm A                   | 369                  |
| mm B                   | 38                   |
| mm C                   | 14                   |
| mm D                   | 16                   |
| mm E                   | 16                   |
| Hosediameter (mm)      | 6,5                  |
| Execution              | Angle                |
| Vibration level (m/s²) | < 2,5                |
| Safety standard        | EN ISO 11148-6       |
| FAN                    | 8717981414949        |