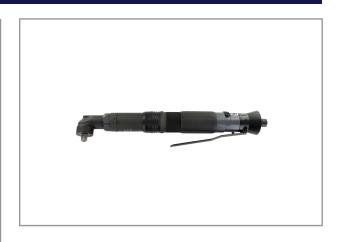

# AUTO-SHUT-OFF SCREWDRIVER RRI-SA50322

The RED ROOSTER Shut-Off screwdrivers have a large torque-range, are highly accurate and have a low vibration level. Very ergonomic design and low noise level. The special design of the clutch combines low reaction forces with a high repeatability of the torque. This air tool is designed for the assembly industry, where threaded fasteners are used.

### Characteristics:

- New angled body-design with soft grip
- Reversible
- Rear-exhaust, silenced
- ergonomic grip, lever start
- easily adjustable