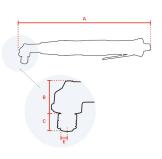

# **Specifications**

| Brand                  | RedRoosterIndustrial |
|------------------------|----------------------|
| Bolt capacity (mm)     | 4                    |
| RPM                    | 750                  |
| Torque (Nm)            | 0,8 - 4,0            |
| Airconsumption (I/s)   | 7,5                  |
| Weight (kg)            | 1,02                 |
| Hexagon                | 1/4"                 |
| Sound level (dB(A))    | 73                   |
| Airconnection          | PT 1/4"              |
| Airpress max. (MPa)    | 0,63                 |
| mm A                   | 309                  |
| mm B                   | 33                   |
| mm C                   | 14                   |
| mm D                   | 13,5                 |
| mm E                   | 16                   |
| Hosediameter (mm)      | 6,5                  |
| Execution              | Angle                |
| Vibration level (m/s²) | < 2,5                |
| Safety standard        | EN ISO 11148-6       |
| EAN                    | 8717981414703        |