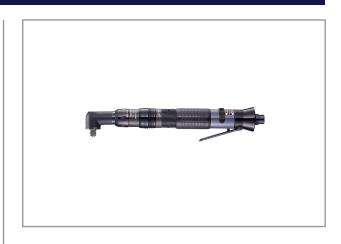

# AUTO-SHUT-OFF SCREWDRIVER RRI-SA10704

The RED ROOSTER Shut-Off screwdrivers have a large torque-range, are highly accurate and have a low vibration level. Very ergonomic design and low noise level. The special design of the clutch combines low reaction forces with a high repeatability of the torque. This air tool is designed for the assembly industry, where threaded fasteners are used.

### **Characteristics:**

- New angled body-design with soft grip
- Reversible
- Rear-exhaust, silenced
- ergonomic grip, lever start
- easily adjustable