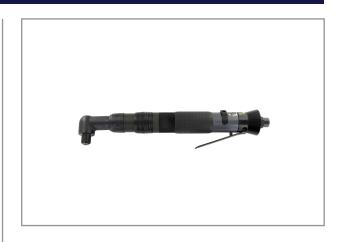

# AUTO-SHUT-OFF SCREWDRIVER RRI-SA20708

The RED ROOSTER Shut-Off screwdrivers have a large torque-range, are highly accurate and have a low vibration level. Very ergonomic design and low noise level. The special design of the clutch combines low reaction forces with a high repeatability of the torque. This air tool is designed for the assembly industry, where threaded fasteners are used.

### **Characteristics:**

- New angled body-design with soft grip
- Reversible
- Rear-exhaust, silenced
- ergonomic grip, lever start
- easily adjustable