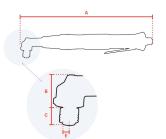

# **Specifications**

| Brand                  | RedRoosterIndustrial |
|------------------------|----------------------|
| Bolt capacity (mm)     | 4                    |
| RPM                    | 700                  |
| Torque (Nm)            | 2,0 - 8,0            |
| Airconsumption (I/s)   | 11                   |
| Weight (kg)            | 1,2                  |
| Hexagon                | 1/4"                 |
| Sound level (dB(A))    | 73                   |
| Airconnection          | PT 1/4"              |
| Airpress max. (MPa)    | 0,63                 |
| mm A                   | 321                  |
| mm B                   | 33                   |
| mm C                   | 13                   |
| mm D                   | 13,5                 |
| mm E                   | 16                   |
| Hosediameter (mm)      | 6,5                  |
| Execution              | Angle                |
| Vibration level (m/s²) | < 2,5                |
| Safety standard        | EN ISO 11148-6       |
| EAN                    | 8717981414826        |