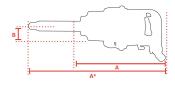

## **Specifications**

| Brand                  | RedRoosterIndustrial |
|------------------------|----------------------|
| Square Drive           | 1 1/2"               |
| Version                | Н                    |
| Bolt capacity (mm)     | 52                   |
| Impact mechanism       | Upgraded 3-jaw       |
| RPM                    | 3200                 |
| Torque (Nm)            | 5950                 |
| Force adjustment       | -                    |
| Airconsumption (I/s)   | 27,0                 |
| Weight (kg)            | 14,3                 |
| Sound level (dB(A))    | 104                  |
| Airconnection          | PT 1/2"              |
| Airpress max. (MPa)    | 0,63                 |
| mm A                   | 405                  |
| mm B                   | 60                   |
| Hosediameter (mm)      | 16                   |
| Vibration level (m/s²) | 12,3                 |
| Safety standard        | EN ISO 11148-6       |
| EAN                    | 8717981364848        |
|                        |                      |