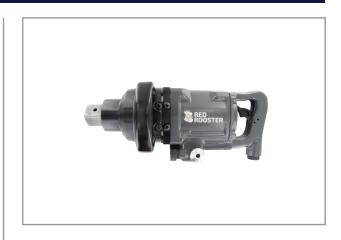

## **IMPACT WRENCH 1-1/2 RRI-1061**

This RED ROOSTER Industrial 1  $^{1}\!\!/_{\!2}$  impact wrench is specially developed for the heavier (dis)assembly work.

Very suitable for use in the construction, shippyard, infrastructure, railways and heavy industry.

## Features:

- Ergonomically designed side handle
- Very powerful
- Improved 3-jaw impact mechanism
- Forward air outlet