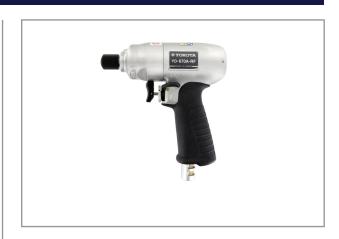

## SCREWDRIVER WITH HAMMERMECHANISM YD-670A-R

This Yokota screwdriver is developed for assembly in wood-working and furniture-industry. It has a 2-hammer clutch in an oil bath for powerfull and silent operation.

Characteristics:

- Ergonomic design, well balanced
- Compact and lightweight
- Power adjustable in 4 positions
- Exhaust through isolated grip, with silencer
- Free of reaction forces