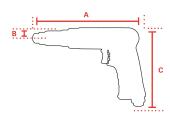

## **Specifications**

| Brand                        | Yokota         |
|------------------------------|----------------|
| Bolt capacity (mm)           | 6              |
| RPM                          | 7500           |
| Torque (Nm)                  | 90             |
| Airconsumption (I/s)         | 6,1            |
| Weight (kg)                  | 0,98           |
| Hexagon                      | 1/4"           |
| Airconnection                | PT 1/4"        |
| Airpress max. (MPa)          | 0,63           |
| mm A                         | 149            |
| mm B                         | 22             |
| mm C                         | 167            |
| Hosediameter (mm)            | 6,5            |
| Execution                    | Pistool        |
| Safety standard              | EN ISO 11148-6 |
| Vibration standard           | EN ISO 28927-2 |
| Vibration value (m/s²)       | 4,7            |
| Vibration uncertainty (m/s²) | 1              |
| Sound standard               | ISO 15744      |
| Sound pressure (dB(A))       | 88             |
| Sound power (dB(A))          | 99             |
| Sound uncertainty (dB(A))    | 3              |
| EAN                          | 8717981403288  |
|                              |                |