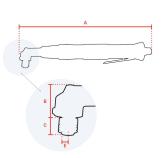

## **Specifications**

| Brand                  | RedRoosterIndustrial |
|------------------------|----------------------|
| Bolt capacity (mm)     | 6                    |
| RPM                    | 380                  |
| Torque (Nm)            | 10,0 - 17,0          |
| Airconsumption (I/s)   | 11                   |
| Weight (kg)            | 1,81                 |
| Hexagon                | 1/4"                 |
| Sound level (dB(A))    | 74                   |
| Airconnection          | PT 1/4"              |
| Airpress max. (MPa)    | 0,63                 |
| mm A                   | 369                  |
| mm B                   | 38                   |
| mm C                   | 14                   |
| mm D                   | 16                   |
| mm E                   | 16                   |
| Hosediameter (mm)      | 6,5                  |
| Execution              | Angle                |
| Vibration level (m/s²) | < 2,5                |
| Safety standard        | EN ISO 11148-6       |
| EAN                    | 8717981414901        |