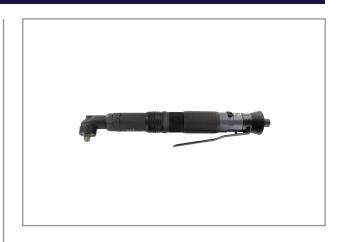

# AUTO-SHUT-OFF SCREWDRIVER RRI-SA40317

The RED ROOSTER Shut-Off screwdrivers have a large torque-range, are highly accurate and have a low vibration level. Very ergonomic design and low noise level. The special design of the clutch combines low reaction forces with a high repeatability of the torque. This air tool is designed for the assembly industry, where threaded fasteners are used.

#### **Characteristics:**

- New angled body-design with soft grip
- Reversible
- Rear-exhaust, silenced
- ergonomic grip, lever start
- easily adjustable