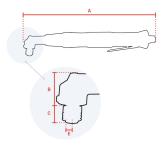

## **Specifications**

| Brand                  | RedRoosterIndustrial |
|------------------------|----------------------|
| Square Drive           | 3/8"                 |
| Bolt capacity (mm)     | 4                    |
| RPM                    | 1900                 |
| Torque (Nm)            | 1,4 - 4,0            |
| Airconsumption (I/s)   | 11                   |
| Weight (kg)            | 1,2                  |
| Sound level (dB(A))    | 73                   |
| Airconnection          | PT 1/4"              |
| Airpress max. (MPa)    | 0,63                 |
| mm A                   | 321                  |
| mm B                   | 33                   |
| mm C                   | 14                   |
| mm D                   | 13,5                 |
| mm E                   | 3/8"                 |
| Hosediameter (mm)      | 6,5                  |
| Execution              | Angle                |
| Vibration level (m/s²) | < 2,5                |
| Safety standard        | EN ISO 11148-6       |
| EAN                    | 8717981414796        |
|                        |                      |