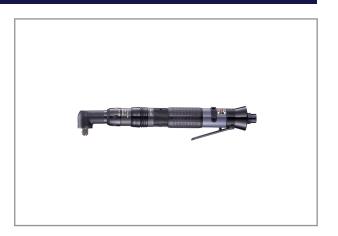

## AUTO-SHUT-OFF SCREWDRIVER RRI-SA21904W

The RED ROOSTER Shut-Off screwdrivers have a large torque-range, are highly accurate and have a low vibration level. Very ergonomic design and low noise level. The special design of the clutch combines low reaction forces with a high repeatability of the torque. This air tool is designed for the assembly industry, where threaded fasteners are used.

Characteristics:

- New angled body-design with soft grip
- Reversible
- Rear-exhaust, silenced
- ergonomic grip, lever start
- easily adjustable