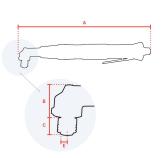

## **Specifications**

| Brand                  | RedRoosterIndustrial |
|------------------------|----------------------|
| Square Drive           | 3/8"                 |
| Bolt capacity (mm)     | 6                    |
| RPM                    | 480                  |
| Torque (Nm)            | 6,0 - 12,0           |
| Airconsumption (I/s)   | 11                   |
| Weight (kg)            | 1,36                 |
| Sound level (dB(A))    | 73                   |
| Airconnection          | PT 1/4"              |
| Airpress max. (MPa)    | 0,63                 |
| mm A                   | 351                  |
| mm B                   | 33                   |
| mm C                   | 14                   |
| mm D                   | 13,5                 |
| mm E                   | 3/8"                 |
| Hosediameter (mm)      | 6,5                  |
| Execution              | Angle                |
| Vibration level (m/s²) | < 2,5                |
| Safety standard        | EN ISO 11148-6       |
| EAN                    | 8717981414857        |