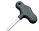

# AUTO-SHUT-OFF SCREWDRIVER RRI-SA30512W

The RED ROOSTER Shut-Off screwdrivers have a large torque-range, are highly accurate and have a low vibration level. Very ergonomic design and low noise level. The special design of the clutch combines low reaction forces with a high repeatability of the torque. This air tool is designed for the assembly industry, where threaded fasteners are used.

#### **Characteristics:**

- New angled body-design with soft grip
- Reversible
- Rear-exhaust, silenced
- ergonomic grip, lever start
- easily adjustable

### **Related products**



TW-3

Spring balancer 1,0-3,0 kg

# **Related accessories**



00-4507

Torque Adjust Key RRI screwdriver



## **Specifications**

| Brand                  | RedRoosterIndustrial |
|------------------------|----------------------|
| Square Drive           | 3/8"                 |
| Bolt capacity (mm)     | 6                    |
| RPM                    | 480                  |
| Torque (Nm)            | 6,0 - 12,0           |
| Airconsumption (I/s)   | 11                   |
| Weight (kg)            | 1,36                 |
| Sound level (dB(A))    | 73                   |
| Airconnection          | PT 1/4"              |
| Airpress max. (MPa)    | 0,63                 |
| mm A                   | 351                  |
| mm B                   | 33                   |
| mm C                   | 14                   |
| mm D                   | 13