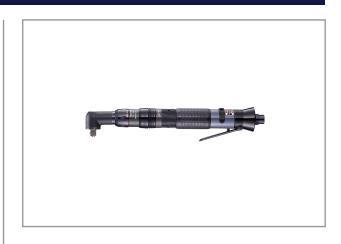

# AUTO-SHUT-OFF SCREWDRIVER RRI-SA30512W

The RED ROOSTER Shut-Off screwdrivers have a large torque-range, are highly accurate and have a low vibration level. Very ergonomic design and low noise level. The special design of the clutch combines low reaction forces with a high repeatability of the torque. This air tool is designed for the assembly industry, where threaded fasteners are used.

#### **Characteristics:**

- New angled body-design with soft grip
- Reversible
- Rear-exhaust, silenced
- ergonomic grip, lever start
- easily adjustable