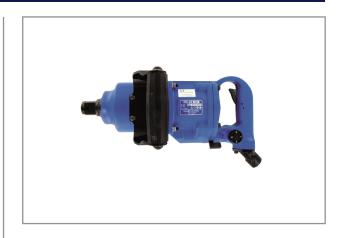

## IMPACT WRENCH 1" MI-38ESR

This industrial impact wrench by Toku has proven capabilities. The MI-38ESR is developed for tightening and untightening apllications. The Twin Hammer mechanism can virtually not be damaged hence applicable for heavy duty applications. The energy is directly converted to the anvil for maximum power and minimal maintenance. The tool is especially suitable for use in the tire industry. Characteristics:

- \* Ergonomic design, well balanced
- \* Compact and lightweight
- \* Power adjustable, 4 positions