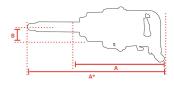

 Airconnection
 PT 1/2"

 Airpress max. (MPa)
 0,63

 mm A
 337

 mm B
 50

 Hosediameter (mm)
 13

Safety standard EN ISO 11148-6 Vibration standard EN ISO 28927-2

Vibration value (m/s²) 12,2

Vibration uncertainty (m/s²) 1,70