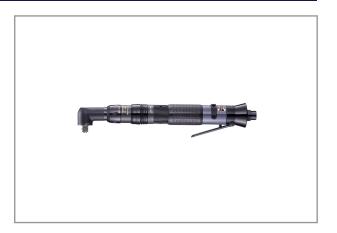

## AUTO-SHUT-OFF SCREWDRIVER RRI-SA10604

The RED ROOSTER Shut-Off screwdrivers have a large torque-range, are highly accurate and have a low vibration level. Very ergonomic design and low noise level. The special design of the clutch combines low reaction forces with a high repeatability of the torque. This air tool is designed for the assembly industry, where threaded fasteners are used.

Characteristics:

- New angled body-design with soft grip
- Reversible
- Rear-exhaust, silenced
- ergonomic grip, lever start
- easily adjustable

**Related products** 

TW-0 Spring Balancer 0,5-1,5kg