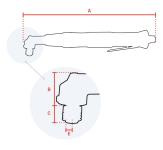

## **Specifications**

| Brand                  | RedRoosterIndustrial |
|------------------------|----------------------|
| Bolt capacity (mm)     | 4                    |
| RPM                    | 450                  |
| Torque (Nm)            | 0,8 - 6,0            |
| Airconsumption (I/s)   | 7,5                  |
| Weight (kg)            | 1,02                 |
| Hexagon                | 1.4"                 |
| Sound level (dB(A))    | 73                   |
| Airconnection          | PT 1/4"              |
| Airpress max. (MPa)    | 0,63                 |
| mm A                   | 309                  |
| mm B                   | 33                   |
| mm C                   | 17                   |
| mm D                   | 13,5                 |
| mm E                   | 16                   |
| Hosediameter (mm)      | 6,5                  |
| Execution              | Angle                |
| Vibration level (m/s²) | < 2,5                |
| Safety standard        | EN ISO 11148-6       |
| EAN                    | 8717981414741        |
|                        |                      |