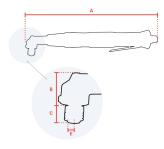

## **Specifications**

| Brand                  | RedRoosterIndustrial |
|------------------------|----------------------|
| Bolt capacity (mm)     | 4                    |
| RPM                    | 1100                 |
| Torque (Nm)            | 0,5 - 3,0            |
| Airconsumption (I/s)   | 7,5                  |
| Weight (kg)            | 1,02                 |
| Hexagon                | 1/4"                 |
| Sound level (dB(A))    | 73                   |
| Airconnection          | PT 1/4"              |
| Airpress max. (MPa)    | 0,63                 |
| mm A                   | 309                  |
| mm B                   | 33                   |
| mm C                   | 13                   |
| mm D                   | 13,5                 |
| mm E                   | 16                   |
| Hosediameter (mm)      | 6,5                  |
| Execution              | Angle                |
| Vibration level (m/s²) | < 2,5                |
| Safety standard        | EN ISO 11148-6       |
| EAN                    | 8717981414680        |
|                        |                      |