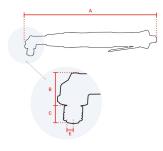

## **Specifications**

| Brand                  | RedRoosterIndustrial |
|------------------------|----------------------|
| Bolt capacity (mm)     | 4                    |
| RPM                    | 900                  |
| Torque (Nm)            | 0,5 - 1,8            |
| Airconsumption (I/s)   | 6                    |
| Weight (kg)            | 0,88                 |
| Hexagon                | 1/4"                 |
| Sound level (dB(A))    | 68                   |
| Airconnection          | PT 1/4"              |
| Airpress max. (MPa)    | 0,63                 |
| mm A                   | 298                  |
| mm B                   | 29,5                 |
| mm C                   | 18                   |
| mm D                   | 14,5                 |
| mm E                   | 16                   |
| Hosediameter (mm)      | 6,5                  |
| Execution              | Angle                |
| Vibration level (m/s²) | < 2,5                |
| Safety standard        | EN ISO 11148-6       |
| EAN                    | 8717981414673        |
|                        |                      |