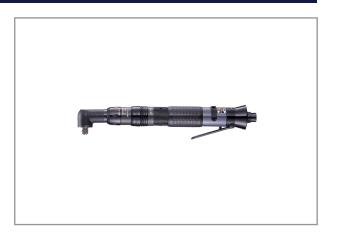

## AUTO-SHUT-OFF SCREWDRIVER RRI-SA11902

The RED ROOSTER Shut-Off screwdrivers have a large torque-range, are highly accurate and have a low vibration level. Very ergonomic design and low noise level. The special design of the clutch combines low reaction forces with a high repeatability of the torque. This air tool is designed for the assembly industry, where threaded fasteners are used.

Characteristics:

- New angled body-design with soft grip
- Reversible
- Rear-exhaust, silenced
- ergonomic grip, lever start
- easily adjustable

**Related products** 

TW-0 Spring Balancer 0,5-1,5kg