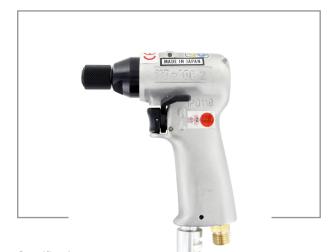

## SCREWDRIVER WITH HAMMERMECHANISM YD-40PZ

This Yokota screwdriver is developed for assembly in wood-working and furniture-industry. It has a 2-hammer clutch for powerfull operation. Characteristics:

- \* Ergonomic design, well balanced
- \* Compact and lightweight
- \* Power adjustable in 4 positions
- \* Exhaust through isolated grip, with silencer
- \* Free of reaction forces