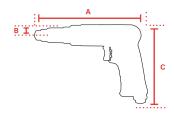

| Sp |  |  |  |
|----|--|--|--|
|    |  |  |  |
|    |  |  |  |
|    |  |  |  |

| Brand                        | Yokota         |
|------------------------------|----------------|
| Bolt capacity (mm)           | 4              |
| RPM                          | 14000          |
| Torque (Nm)                  | 15             |
| Airconsumption (I/s)         | 1,6            |
| Weight (kg)                  | 0,52           |
| Hexagon                      | 1/4"           |
| Airconnection                | PT 1/4"        |
| Airpress max. (MPa)          | 0,63           |
| mm A                         | 107            |
| mm B                         | 18             |
| mm C                         | 125            |
| Hosediameter (mm)            | 6,5            |
| Execution                    | Pistool        |
| Safety standard              | EN ISO 11148-6 |
| Vibration standard           | EN ISO 28927-2 |
| Vibration value (m/s²)       | 3,7            |
| Vibration uncertainty (m/s²) | 1              |
| Sound standard               | ISO 15744      |
| Sound pressure (dB(A))       | 89             |
| Sound power (dB(A))          | 100            |
| Sound uncertainty (dB(A))    | 3              |
| EAN                          | 8717981106462  |