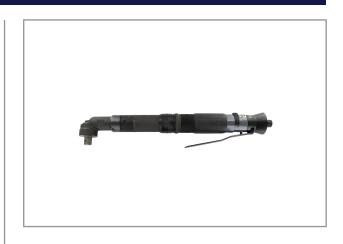

# AUTO-SHUT-OFF SCREWDRIVER RRI-SA70960W

The RED ROOSTER Shut-Off screwdrivers have a large torque-range, are highly accurate and have a low vibration level. Very ergonomic design and low noise level. The special design of the clutch combines low reaction forces with a high repeatability of the torque. This air tool is designed for the assembly industry, where threaded fasteners are used.

### **Characteristics:**

- New angled body-design with soft grip
- Reversible
- Rear-exhaust, silenced
- ergonomic grip, lever start
- easily adjustable