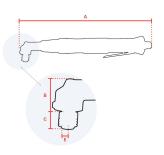

# **Specifications**

| Brand                  | RedRoosterIndustrial |
|------------------------|----------------------|
| Square Drive           | 1/2"                 |
| Bolt capacity (mm)     | 10                   |
| RPM                    | 90                   |
| Torque (Nm)            | 35 - 60              |
| Airconsumption (I/s)   | 11                   |
| Weight (kg)            | 2,09                 |
| Sound level (dB(A))    | 74                   |
| Airconnection          | PT 1/4"              |
| Airpress max. (MPa)    | 0,63                 |
| mm A                   | 411                  |
| mm B                   | 34                   |
| mm C                   | 19                   |
| mm D                   | 18,5                 |
| mm E                   | 1/2"                 |
| Hosediameter (mm)      | 6,5                  |
| Execution              | Angle                |
| Vibration level (m/s²) | < 2,5                |
| Safety standard        | EN ISO 11148-6       |
| EAN                    | 8717981414970        |