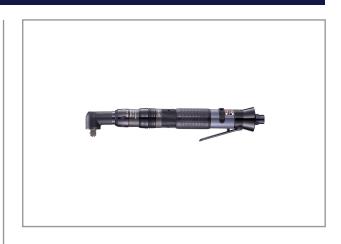

# AUTO-SHUT-OFF SCREWDRIVER RRI-SA10505W

The RED ROOSTER Shut-Off screwdrivers have a large torque-range, are highly accurate and have a low vibration level. Very ergonomic design and low noise level. The special design of the clutch combines low reaction forces with a high repeatability of the torque. This air tool is designed for the assembly industry, where threaded fasteners are used.

#### **Characteristics:**

- New angled body-design with soft grip
- Reversible
- Rear-exhaust, silenced
- ergonomic grip, lever start
- easily adjustable