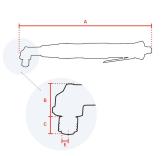

## **Specifications**

| Brand                  | RedRoosterIndustrial |
|------------------------|----------------------|
| Square Drive           | 3/8"                 |
| Bolt capacity (mm)     | 4                    |
| RPM                    | 550                  |
| Torque (Nm)            | 0,8 - 5,0            |
| Airconsumption (I/s)   | 7,5                  |
| Weight (kg)            | 1,02                 |
| Sound level (dB(A))    | 73                   |
| Airconnection          | PT 1/4"              |
| Airpress max. (MPa)    | 0,63                 |
| mm A                   | 309                  |
| mm B                   | 33                   |
| mm C                   | 14                   |
| mm D                   | 13,5                 |
| mm E                   | 3/8"                 |
| Hosediameter (mm)      | 6,5                  |
| Execution              | Angle                |
| Vibration level (m/s²) | < 2,5                |
| Safety standard        | EN ISO 11148-6       |
| EAN                    | 8717981414734        |