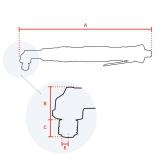

## **Specifications**

| Brand                        | RedRoosterIndustrial |
|------------------------------|----------------------|
| Bolt capacity (mm)           | 5                    |
| RPM                          | 1100                 |
| Torque (Nm)                  | 5,0 - 6,5            |
| Airconsumption (I/s)         | 12                   |
| Weight (kg)                  | 1,36                 |
| Hexagon                      | 1/4"                 |
| Airconnection                | PT 1/4"              |
| Airpress max. (MPa)          | 0,63                 |
| mm A                         | 350                  |
| mm B                         | 30,5                 |
| mm C                         | 15,8                 |
| mm D                         |                      |
| mm E                         | 13,5                 |
| Hosediameter (mm)            | 6,5                  |
| Execution                    | Angle                |
| Safety standard              | EN ISO 11148-6       |
| Vibration standard           | EN ISO 28927-2       |
| Vibration value (m/s²)       | 0,7                  |
| Vibration uncertainty (m/s²) | 0,56                 |
| Sound standard               | ISO 15744            |
| Sound pressure (dB(A))       | 72,4                 |
| Sound uncertainty (dB(A))    | 3                    |
| EAN                          | 8717981279142        |