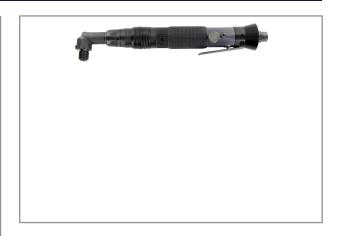

## AUTO-SHUT-OFF SCREWDRIVER RRI-SA31108

The RED ROOSTER Shut-Off screwdrivers have a large torque-range, are highly accurate and have a low vibration level. Very ergonomic design and low noise level. The special design of the clutch combines low reaction forces with a high repeatability of the torque. This air tool is designed for the assembly industry, where threaded fasteners are used.

## Characteristics:

- \* New angled body-design with soft grip
- \* Reversible
- \* Rear-exhaust, silenced
- \* ergonomic grip, lever start
- \* easily adjustable