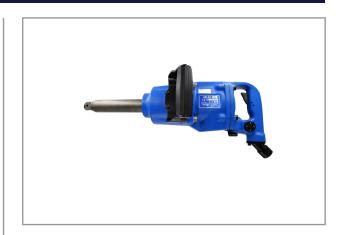

# IMPACT WRENCH 1" MI-42ELR

This industrial impact wrench by Toku has proven capabilities. The MI-42ELR is developed for tightening and untightening apllications. The Twin Hammer mechanism can virtually not be damaged hence applicable for heavy duty applications. The energy is directly converted to the anvil for maximum power and minimal maintenance. The tool is especially suitable for use in heavy jobs in the tire industry.

### **Characteristics:**

- \* Ergonomic design, well balanced
- \* Compact and lightweight
- \* Power adjustable, 4 positions
- \* Long anvil