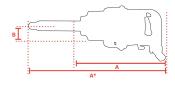

# **Specifications**

| Toku |
|------|
| 1"   |
| R+H  |
| 42   |
|      |

Impact mechanism Twin-Hammer

 RPM
 3900

 Torque (Nm)
 2800

 Force adjustment
 R/L 4 Standen

 Airconsumption (I/s)
 23

Weight (kg) 10,6

Airconnection PT 1/2"

Airpress max. (MPa) 0,63

mm B 60

Hosediameter (mm) 13

mm A\* 517

Safety standard EN ISO 11148-6 Vibration standard EN ISO 28927-2

Vibration value (m/s²) 15,2
Vibration uncertainty (m/s²) 2,00
Sound standard ISO 15744
Sound pressure (dB(A)) 101
Sound power (dB(A)) 112
Sound uncertainty (dB(A)) 3