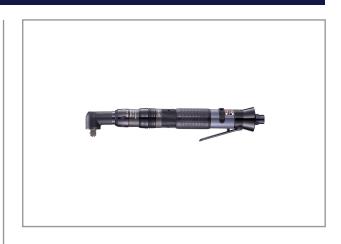

# AUTO-SHUT-OFF SCREWDRIVER RRI-SA10604W

The RED ROOSTER Shut-Off screwdrivers have a large torque-range, are highly accurate and have a low vibration level. Very ergonomic design and low noise level. The special design of the clutch combines low reaction forces with a high repeatability of the torque. This air tool is designed for the assembly industry, where threaded fasteners are used.

#### **Characteristics:**

- New angled body-design with soft grip
- Reversible
- Rear-exhaust, silenced
- ergonomic grip, lever start
- easily adjustable