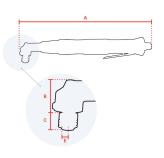

## **Specifications**

| Brand                  | RedRoosterIndustrial |
|------------------------|----------------------|
| Square Drive           | 3/8"                 |
| Bolt capacity (mm)     | 4                    |
| RPM                    | 450                  |
| Torque (Nm)            | 0,8 - 6,0            |
| Airconsumption (I/s)   | 7,5                  |
| Weight (kg)            | 1,02                 |
| Sound level (dB(A))    | 73                   |
| Airconnection          | PT 1/4"              |
| Airpress max. (MPa)    | 0,63                 |
| mm A                   | 309                  |
| mm B                   | 33                   |
| mm C                   | 14                   |
| mm D                   | 13,5                 |
| mm E                   | 3/8"                 |
| Hosediameter (mm)      | 6,5                  |
| Execution              | Angle                |
| Vibration level (m/s²) | < 2,5                |
| Safety standard        | EN ISO 11148-6       |
| EAN                    | 8717981414758        |