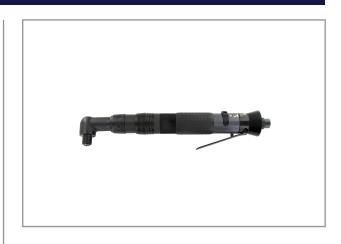

# AUTO-SHUT-OFF SCREWDRIVER RRI-SA21306

The RED ROOSTER Shut-Off screwdrivers have a large torque-range, are highly accurate and have a low vibration level. Very ergonomic design and low noise level. The special design of the clutch combines low reaction forces with a high repeatability of the torque. This air tool is designed for the assembly industry, where threaded fasteners are used.

### **Characteristics:**

- New angled body-design with soft grip
- Reversible
- Rear-exhaust, silenced
- ergonomic grip, lever start
- easily adjustable