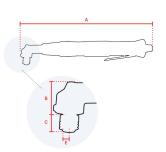

# **Specifications**

| Brand                  | RedRoosterIndustrial |
|------------------------|----------------------|
| Bolt capacity (mm)     | 4                    |
| RPM                    | 1300                 |
| Torque (Nm)            | 1,4 - 6,5            |
| Airconsumption (I/s)   | 11                   |
| Weight (kg)            | 1,2                  |
| Hexagon                | 1/4"                 |
| Sound level (dB(A))    | 73                   |
| Airconnection          | PT 1/4"              |
| Airpress max. (MPa)    | 0,63                 |
| mm A                   | 321                  |
| mm B                   | 33                   |
| mm C                   | 13                   |
| mm D                   | 13,5                 |
| mm E                   | 16                   |
| Hosediameter (mm)      | 6,5                  |
| Execution              | Angle                |
| Vibration level (m/s²) | < 2,5                |
| Safety standard        | EN ISO 11148-6       |
| EAN                    | 8717981414802        |