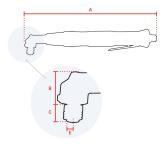

## **Specifications**

| Brand                  | RedRoosterIndustrial |
|------------------------|----------------------|
| Bolt capacity (mm)     | 4                    |
| RPM                    | 2200                 |
| Torque (Nm)            | 1,2 - 3,0            |
| Airconsumption (I/s)   | 11                   |
| Weight (kg)            | 1,2                  |
| Hexagon                | 1/4"                 |
| Sound level (dB(A))    | 73                   |
| Airconnection          | PT 1/4"              |
| Airpress max. (MPa)    | 0,63                 |
| mm A                   | 321                  |
| mm B                   | 33                   |
| mm C                   | 13                   |
| mm D                   | 13,5                 |
| mm E                   | 16                   |
| Hosediameter (mm)      | 6,5                  |
| Execution              | Angle                |
| Vibration level (m/s²) | < 2,5                |
| Safety standard        | EN ISO 11148-6       |
| EAN                    | 8717981414765        |
|                        |                      |