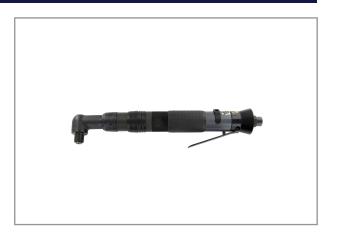

## AUTO-SHUT-OFF SCREWDRIVER RRI-SA22203

The RED ROOSTER Shut-Off screwdrivers have a large torque-range, are highly accurate and have a low vibration level. Very ergonomic design and low noise level. The special design of the clutch combines low reaction forces with a high repeatability of the torque. This air tool is designed for the assembly industry, where threaded fasteners are used.

Characteristics:

- New angled body-design with soft grip
- Reversible
- Rear-exhaust, silenced
- ergonomic grip, lever start
- easily adjustable