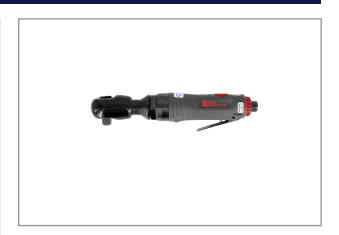

## RATCHET WRENCH 1/2" RRW-2404

This RED ROOSTER 1/2" ratchet wrench is designed for work in confined spaces. The rear air-exhaust is silenced and can be rotated. The body has a rubber grip for isolation and comfortable working. The power can be adjusted. Characteristics:

- the air exhaust at the back can swivel and is silenced
- the handgrip is ergonomically designed