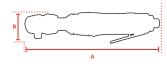

## **Specifications**

| Brand                        | RedRooster     |
|------------------------------|----------------|
| Square Drive                 | 1/2"           |
| Bolt capacity (mm)           | 12             |
| RPM                          | 150            |
| Torque (Nm)                  | 68             |
| Airconsumption (I/s)         | 6,0            |
| Weight (kg)                  | 1,2            |
| Airconnection                | PT 1/4"        |
| Airpress max. (MPa)          | 0,63           |
| mm A                         | 250            |
| mm B                         | 45             |
| Hosediameter (mm)            | 6,5            |
| Safety standard              | EN ISO 11148-6 |
| Vibration standard           | EN ISO 28927-2 |
| Vibration value (m/s²)       | 2,6            |
| Vibration uncertainty (m/s²) | 1,6            |
| Sound standard               | ISO 15744      |
| Sound pressure (dB(A))       | 80             |
| Sound power (dB(A))          | 91             |
| Sound uncertainty (dB(A))    | 3              |
| EAN                          | 8717981000609  |
|                              |                |