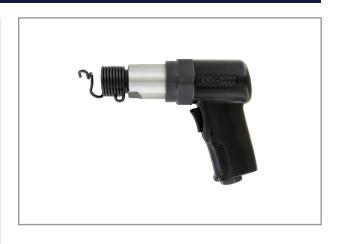

## AIR HAMMER HEXAGON RRH-2000

## Features:

- \* Designed and developed for renovation work, the RRH-2000 is a new hammer to the RED ROOSTER programme.
- \* The hammer has a very high energy blow per minute but has the advantage of very low weight.
- \* An ergonomically designed grip enables both right and left handed use without compromising on comfort.
- \* Supplied as standard the hammer is delivered with an open retaining spring to enable the use of both pointed and broad blade chisels.