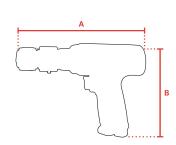

## **Specifications**

| Brand                        | RedRooster          |
|------------------------------|---------------------|
| Airconsumption (I/s)         | 8,4                 |
| Weight (kg)                  | 1,5                 |
| Shank size (mm)              | H^11,0 x R12,7 x 40 |
| Airconnection                | PT 1/4"             |
| Airpress max. (MPa)          | 0,63                |
| mm A                         | 165                 |
| mm B                         | 120                 |
| Stroke (mm)                  | 42                  |
| Strokes per minute           | 5000                |
| Energy (J/Stroke)            | 4,5                 |
| Hosediameter (mm)            | 10                  |
| Piston (mm)                  | 17,4                |
| Safety standard              | EN ISO 11148-4      |
| Vibration standard           | EN ISO 28927-9      |
| Vibration value (m/s²)       | 13,75               |
| Vibration uncertainty (m/s²) | 4,98                |
| Sound standard               | ISO 15744           |
| Sound pressure (dB(A))       | 88                  |
| Sound power (dB(A))          | 99                  |
| Sound uncertainty (dB(A))    | 3                   |
| EAN                          | 8717981173792       |